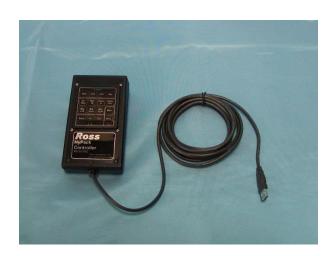

## ROSS MODEL 962 HYPACK CONTROLLER

## USB keypad mounted near helmsman allows one hand for the wheel and one for running Hypack™

16 of the most commonly used Hypack™ keyboard commands controlled by a simple USB keypad. Basic commands entered by the push of one clearly labeled button.

- Simple Remote Key Pad control of 16 most used functions.
- Plugs into computers USB port
- 10 foot cable can be extended with standard cables
- No external power required
- Splashtight version available for outdoor use
- Size 3.25"w x 5.5"h x 1.5"